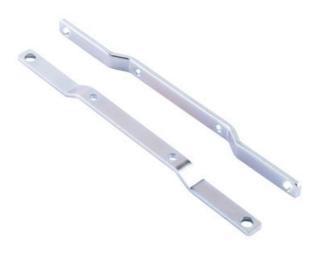

#### Screw bracket for series Silverline

The screw brackets are designed for use where there is no DIN rail or when a rail is not sufficiently stable.