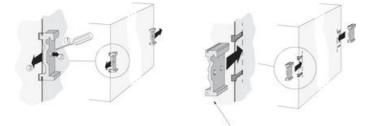

#### Screw bracket for series Dimension

The screw brackets are designed for use where there is no DIN rail or when a rail is not sufficiently stable. Remove the existing brackets on the unit and then mount the screw brackets in the same screw holes.

Side-mount bracket for series Dimension

The side bracket enables mounting of the Dimension unit in shallow enclosures. The bracket in its basic configuration is for screw assembly. The DIN rail bracket that is removed from the unit can be mounted on the side bracket for attachment to the DIN rail.