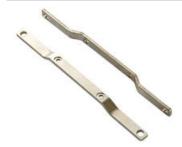

#### Screw bracket for series Silverline

The screw brackets are designed for use where there is no DIN rail or when a rail is not sufficiently stable.